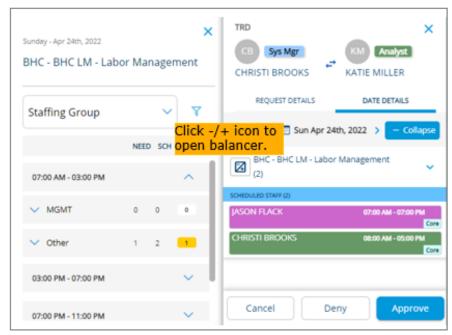

### New - Staff Requests:

Staff Requests for shift trades (if available for your unit) and time off are still available under Classic Notifications, but they can now be viewed and accepted/denied on the new Staff requests page instead of using the classic view.

Request panel opens on right side of screen and includes two tabs:

Request Details – provides everything you need to know about the request, including the warning displays. Date Details – provides the staff list and balancer information.