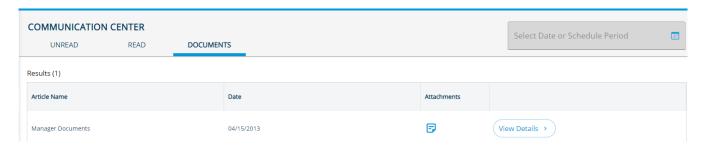

f using the classic view.





Request panel opens on right side of screen and includes two tabs:

Request Details – provides everything you need to know about the request, including the warning displays. Date Details – provides the staff list and balancer information.







You have the option under preferences to make the Staff Request page your default landing page if you would like to see your staff requests as soon as you log into Smart Square.



#### **New - Communication Center:**

Classic Notifications are still available, but the notifications you have already elected to receive can now be viewed in the new Communication Center instead of going to Classic Notifications. Double-click to open and view the details of any item.



Click the Documents tab to view manager documents.







# **NEW MENU QUICK REFERENCE**

| Old Menu Item                                                                                                    | New Menu Item                                                                                                                                            |  |  |  |
|------------------------------------------------------------------------------------------------------------------|----------------------------------------------------------------------------------------------------------------------------------------------------------|--|--|--|
| Business Intelligence                                                                                            | Dashboards