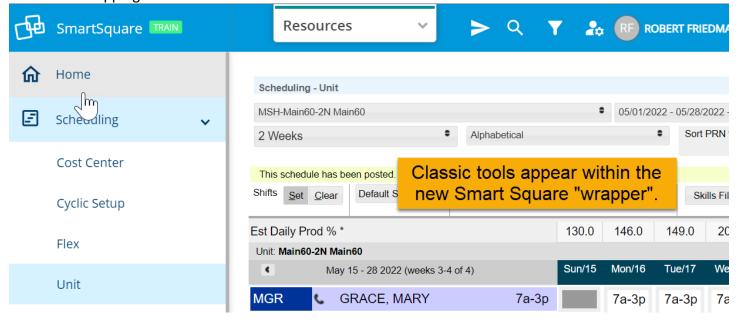

# What will happen if I select a classic tool?

#### **CLASSIC SCREENS**

The classic tools will appear within the new menu like the modern tools. You may notice a bit more space within the wrappings.