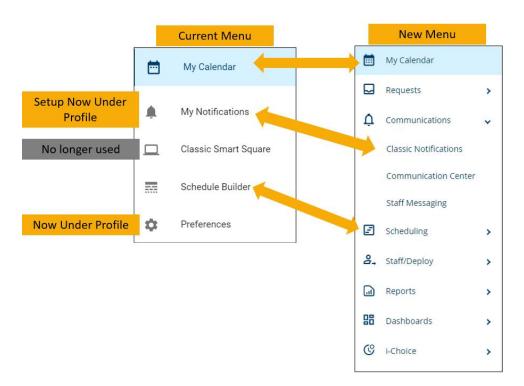

#### **MENU CHANGES**

Menu items on the left-hand side get new icons and are in a slightly different order.

#### **MENU NAME UPDATES**

Most menus are the same. A few tools have been renamed to save on space.