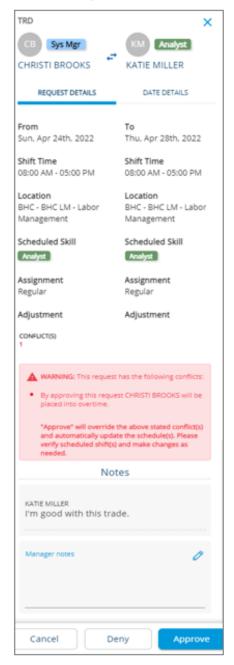

Request panel opens on right side of screen and includes two tabs:

Request Details – provides everything you need to know about the request, including the warning displays. Date Details – provides the staff list and balancer information.