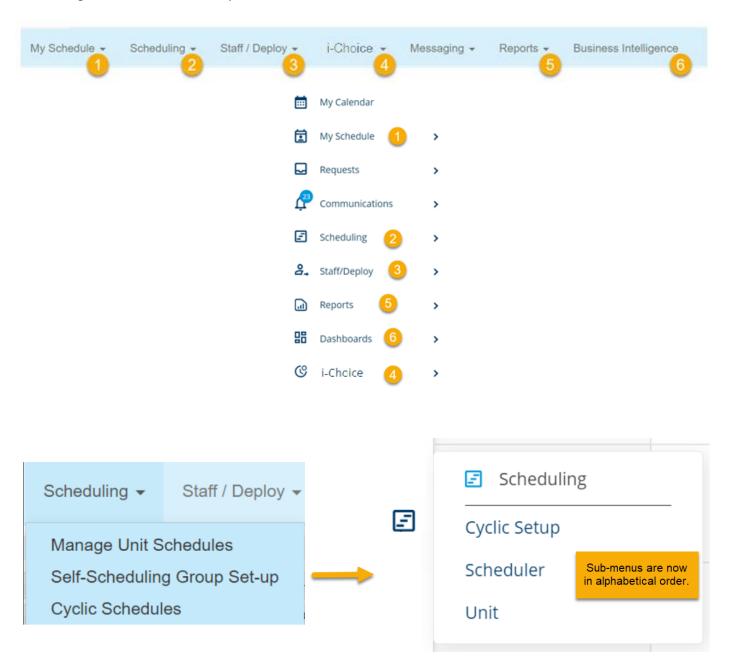

# What happened to the tools at the top of the screen?

Tools at the top of the page are now merged into the left-hand side of screen. Now anything dealing with scheduling is in one convenient space.