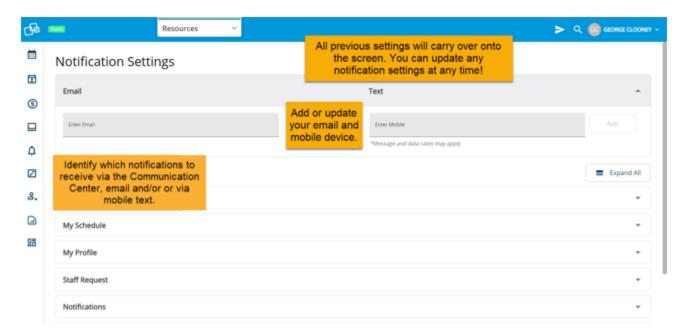

#### **New – Notification Settings:**

The classic notification settings are still available under Classic Notifications, but the new Notification Settings option under your profile makes it easier to update your desired notification preferences! The notifications settings you have already elected will display here too.