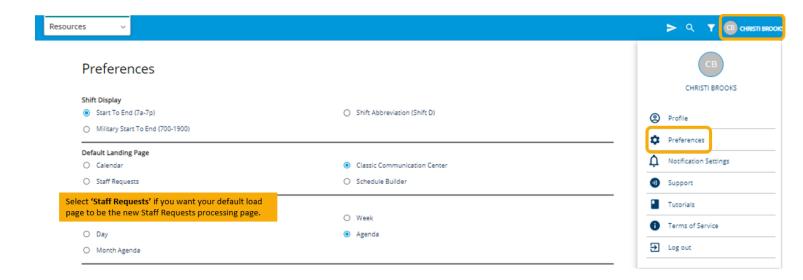

You have the option under preferences to make the Staff Request page your default landing page if you would like to see your staff requests as soon as you log into Smart Square.