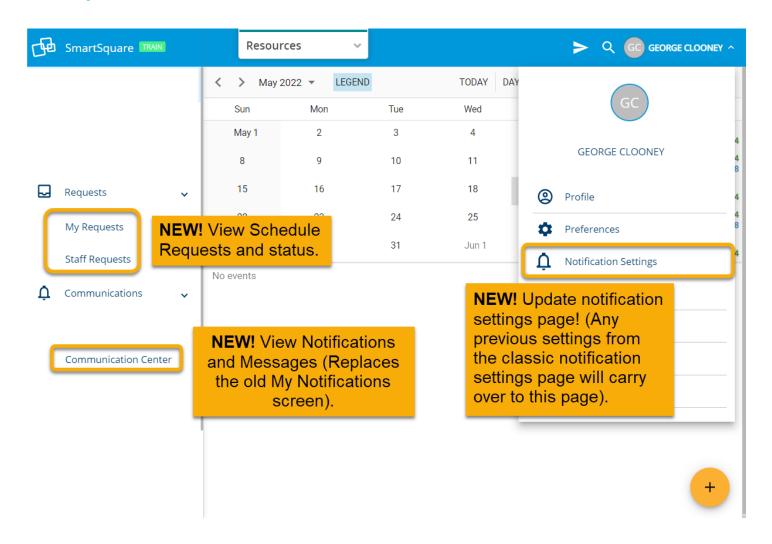

# **New Options! REQUESTS & COMMUNICATION CENTER**

#### **New – Notification Settings:**

The classic notification settings are still available under Classic Notifications, but the new Notification Settings option under your profile makes it easier to update your desired notification preferences! The notifications settings you have already elected will display here too.

### New - Staff Requests:

Staff Requests for shift trades (if available for your unit) and time off are still available under Classic Notifications, but they can now be viewed and accepted/denied on the new Staff requests page instead of using the classic view.

#### **New - Communication Center:**

Classic Notifications are still available, but the notifications you have already elected to receive can now be viewed in the new Communication Center instead of going to Classic Notifications. Double-click to open and view the details of any item.