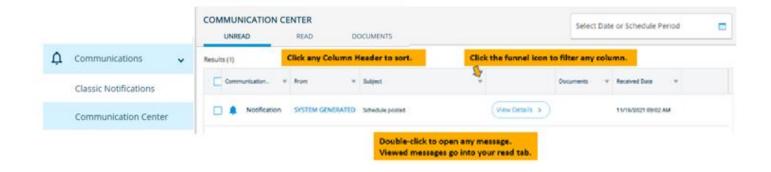

#### **New - Communication Center:**

Classic Notifications are still available, but the notifications you have already elected to receive can now be viewed in the new Communication Center instead of going to Classic Notifications. Double-click to open and view the details of any item.