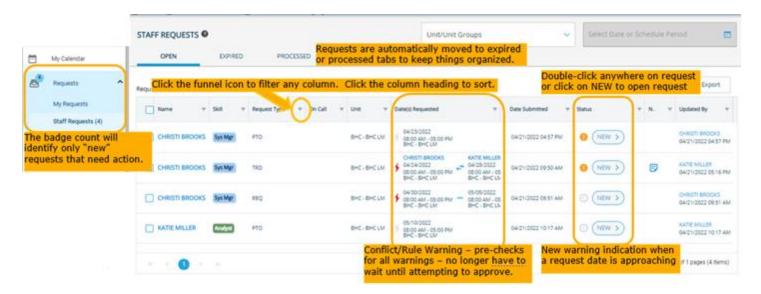

### New - Staff Requests:

Staff Requests for shift trades (if available for your unit) and time off are still available under Classic Notifications, but they can now be viewed and accepted/denied on the new Staff requests page instead of using the classic view.

Request panel opens on right side of screen and includes two tabs:

Request Details – provides everything you need to know about the request, including the warning displays. Date Details – provides the staff list and balancer information.

You have the option under preferences to make the Staff Request page your default landing page if you would like to see your staff requests as soon as you log into Smart Square.