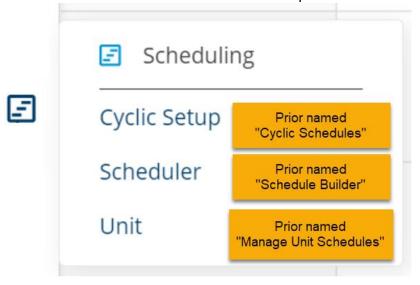

#### What menu items are being renamed?

#### **MENU NAME UPDATES**

Most menus are the same. A few tools have been renamed to save on space.